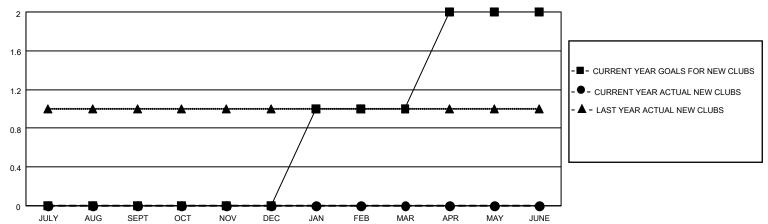

## District 14 L

| Clubs RESULTS FOR 2021-2022 |   |   |   | Members RESULTS FOR 2021-2022 |    |    |    |
|-----------------------------|---|---|---|-------------------------------|----|----|----|
|                             |   |   |   |                               |    |    |    |
| JULY/AUG/SEPT               | 0 | 0 | 0 | JULY/AUG/SEPT                 | 5  | 20 | 12 |
| OCT/NOV/DEC                 | 0 | 0 | 0 | OCT/NOV/DEC                   | 5  | 12 | 33 |
| JAN/FEB/MAR                 | 1 | 0 | 1 | JAN/FEB/MAR                   | 20 | 23 | 29 |
| APR/MAY/JUNE                | 1 | 0 | 0 | APR/MAY/JUNE                  | 20 | 0  | 0  |

### GOALS AND ACTUAL NEW CLUBS CUMULATIVE