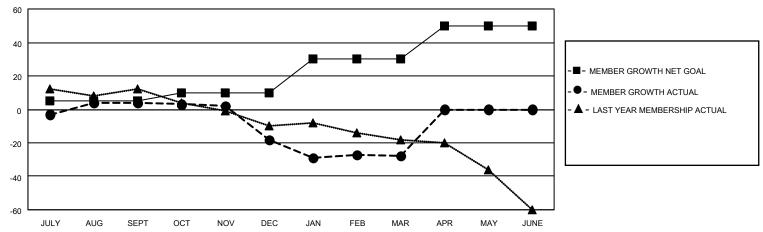

## District 14 L

| Clubs RESULTS FOR 2021-2022 |   |   |   | Members RESULTS FOR 2021-2022 |    |    |    |
|-----------------------------|---|---|---|-------------------------------|----|----|----|
|                             |   |   |   |                               |    |    |    |
| JULY/AUG/SEPT               | 0 | 0 | 0 | JULY/AUG/SEPT                 | 5  | 20 | 12 |
| OCT/NOV/DEC                 | 0 | 0 | 0 | OCT/NOV/DEC                   | 5  | 12 | 33 |
| JAN/FEB/MAR                 | 1 | 0 | 1 | JAN/FEB/MAR                   | 20 | 23 | 29 |
| APR/MAY/JUNE                | 1 | 0 | 0 | APR/MAY/JUNE                  | 20 | 0  | 0  |

### GOALS AND ACTUAL MEMBERS CUMULATIVE

| DROPPED CLUBS: 1 |    | 17 CLUBS OF 38 ADDED 1 OR<br>MORE NEW MEMBERS | GENDER DISTRIBUTION                |              |  |
|------------------|----|-----------------------------------------------|------------------------------------|--------------|--|
|                  |    | WORL NEW WEINDERG                             | MALE                               | 643 (71.13%) |  |
|                  |    |                                               | FEMALE                             | 261 (28.87%) |  |
| DROPPED MEMBERS  |    |                                               | NON BINARY                         | 0 (0.00%)    |  |
| DECEASED         | 20 |                                               | PREFER NOT TO ANSWER               | 0 (0.00%)    |  |
| CLUB CANCELLED   | 0  | CLICK HERE FOR CUMULATIVE                     | TOTAL FAMILY UNIT MEMBERS          | 182          |  |
| OTHER            | 54 | MEMBERSHIP DATA                               | TO THE TANKET ON THE MEMBERS       | -            |  |
| TOTAL            | 74 |                                               | FAMILY MEMBERS PAYING HALF DUES 96 |              |  |
|                  |    |                                               |                                    |              |  |